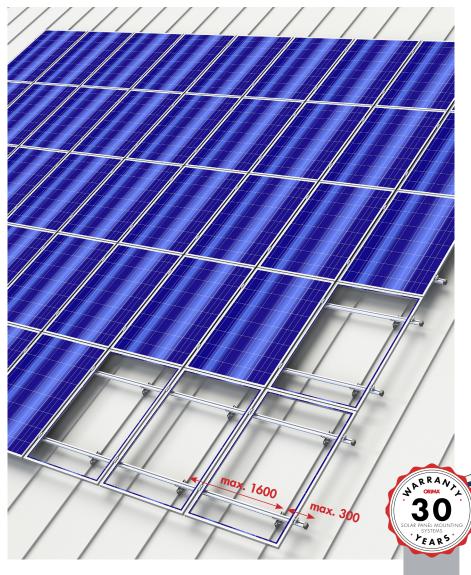

#### **POSITIONING**

We recommend to install the panels as close as possible to the roof ridge.

Neither the solar panels nor the panel rackets are designed to act as snow guards. It's recommended to install the snow guards above the panels to prevent the snow retention against the panels if the distance between the uppermost panel row and the roof ridge is more than one meter.

Notice the greater wind load near the roof egdes. It's recommended to install the panels as center as possible the roof.

Suitable panel thickness 35 mm or 40 mm. Panel size may vary and the panel orientation can be both vertical and horizontal.

#### The maximum distance between the roof fasteners is 1600 mm.

The Easy Rail system is tested against the basic snow loads. We recommend to reduce the spacing of the roof fasteners from 1600 mm on areas with very heavy snow loads. .

# Easy Rail ROOF FASTENERS

The maximum spacing of the roof fasteners is 1600 mm. Choose the roof fastener type to match the roofing material.