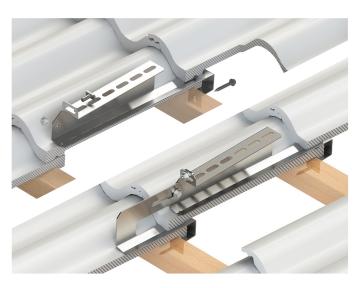

#### **TILE ROOF**

# Easy Rail Bracket Set for Tile Roof 36890 (fastener 38030)

Fasten to the tile batten. Some tile types may require notching of the upper tile to provide proper fitting.

Easy Rail Front Bracket 36250, Screw 7x50 17271, Flange Bolt M8x20 17285, Flange Nut M8 17201

The usage of the front bracket is recommended on windy terrains e.g. at seaside or high buildings.

2.