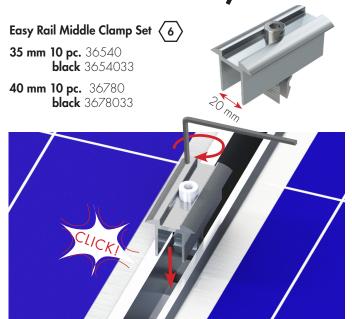

# 3. PANEL FASTENING WITH Easy Rail CLAMPS

Easy Rail End Clamp Set 6
35 mm 8 pc. 36530
black 3653033

**40 mm 8 pc.** 36770 **black** 3677033

#### Grounding washer 50 pc. 36760

Use to ensure the continuity of grounding. Install the grounding washer under one middle clamp.