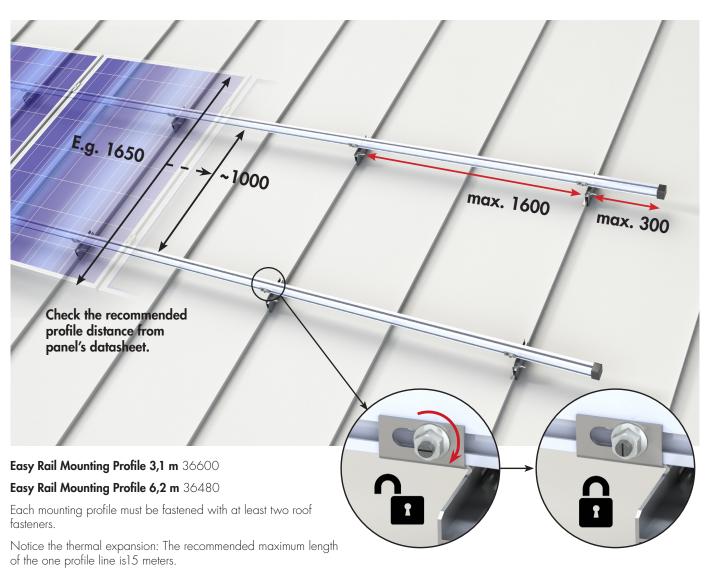

#### The maximum distance between the roof fasteners is 1600 mm.

The Easy Rail system is tested against the basic snow loads. We recommend to reduce the spacing of the roof fasteners from 1600 mm on areas with very heavy snow loads. .

# Easy Rail ROOF FASTENERS

The maximum spacing of the roof fasteners is 1600 mm. Choose the roof fastener type to match the roofing material.