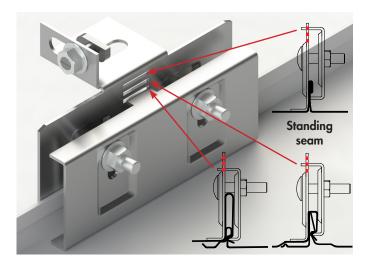

## SEAM METAL ROOF (standing seam, lock seam)

#### Easy Rail Bracket Set Seam Roof 36880 (fastener 36840)

Tighten the bolts of the fastener until the apparent elastic limit, i.e. until the sides of the fastener have come closer to each other but have not become dented or twisted. Seam height max. 40 mm.