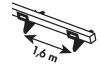

#### The maximum distance between the roof fasteners is 1600 mm.

The Easy Rail system is tested against the basic snow loads. We recommend to reduce the spacing of the roof fasteners from 1600 mm on areas with very heavy snow loads. .

# Easy Rail ROOF FASTENERS

The maximum spacing of the roof fasteners is 1600 mm. Choose the roof fastener type to match the roofing material.