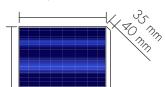

Notice the greater wind load near the roof egdes. It's recommended to install the panels as center as possible the roof.

Suitable panel thickness 35 mm or 40 mm. Panel size may vary and the panel orientation can be both vertical and horizontal.