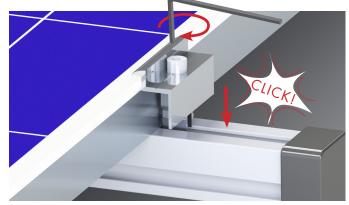

# 3. PANEL FASTENING WITH Easy Rail CLAMPS

Easy Rail End Clamp Set 6
35 mm 8 pc. 36530
black 3653033

**40 mm 8 pc.** 36770 **black** 3677033