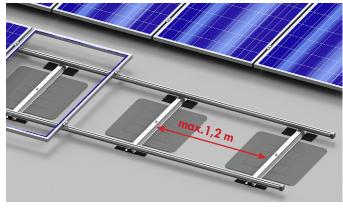

#### The maximum distance between the roof fasteners is 1600 mm.

The Easy Rail system is tested against the basic snow loads. We recommend to reduce the spacing of the roof fasteners from 1600 mm on areas with very heavy snow loads. .

# Easy Rail ROOF FASTENERS

The maximum spacing of the roof fasteners is 1600 mm. Choose the roof fastener type to match the roofing material.