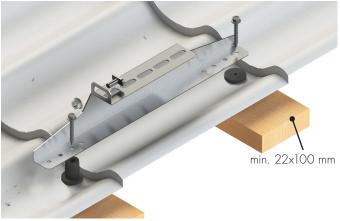

#### BITUMEN AND PROFILED SHEET ROOF

# **Easy Rail Bracket Set Bitumen/Profile Sheet Roof** 36870 (fastener 38020)

Profile sheet: The roof fastener may be fastened directly onto the metal sheet, the location of the roof's battens is not significant.

While tightening the screws, be careful not to overtorque the srews.

Bitumen roof: The condition of the roof deck boarding must be verified. Alternative fastening to the bitumen roof: Solar UP plate and Easy Rail mounting profile fastener. See page 4.