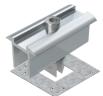

#### Easy Rail Bracket Set Seam Roof 36880 (fastener 36840)

Tighten the bolts of the fastener until the apparent elastic limit, i.e. until the sides of the fastener have come closer to each other but have not become dented or twisted. Seam height max. 40 mm.