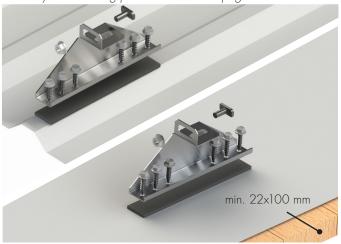

#### BITUMEN AND PROFILED SHEET ROOF

# **Easy Rail Bracket Set Bitumen/Profile Sheet Roof** 36870 (fastener 38020)

Profile sheet: The roof fastener may be fastened directly onto the metal sheet, the location of the roof's battens is not significant.

While tightening the screws, be careful not to overtorque the srews.

Bitumen roof: The condition of the roof deck boarding must be verified. Alternative fastening to the bitumen roof: Solar UP plate and Easy Rail mounting profile fastener. See page 4.