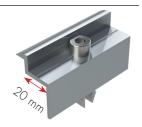

# 3. PANEL FASTENING WITH Easy Rail CLAMPS

Easy Rail End Clamp Set 6
35 mm 8 pc. 36530
black 3653033

**40 mm 8 pc.** 36770 **black** 3677033