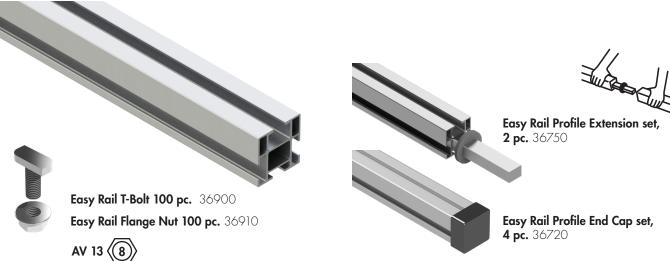

# Easy Rail MOUNTING PROFILE

Nordic solar partner

#### 4. EASY RAIL PROFILE FASTENER WITH UP ON THE BITUMEN ROOF

Non penetrating installation.

Easy Rail Mounting Profile Fastener Set for UP Plate 38230

UP Plate 36300 UP SBS Mat 36390 UP Bolt Set, 10 pc. 36310