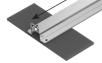

## **1. FASTENING TO THE UP PLATE**

Use the UP bolt set to fasten the mounting profile fastener to the UP plate. Place the protective rubber mats under the both ends of the fastener.