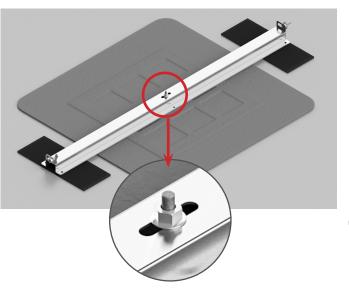

## **1. FASTENING TO THE UP PLATE**

Use the UP bolt set to fasten the mounting profile fastener to the UP plate. Place the protective rubber mats under the both ends of the fastener.

### 2. FASTENING OF THE EASY RAIL MOUNTING PROFILES

Every mounting profile must be fastened with at least two roof fasteners. Notice the thermal expansion: The length of the one profile line is max. 15 meters.