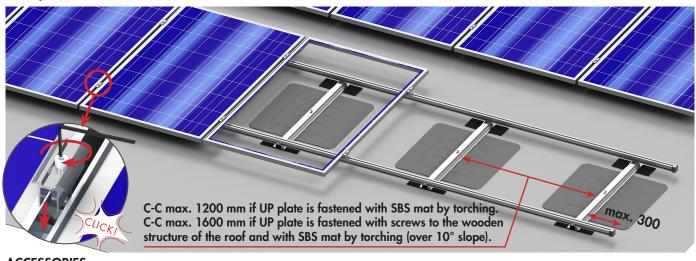

# Easy Rail MOUNTING PROFILE FASTENING WITH UP PLATE

#### ACCESSORIES

Easy Rail Mounting Profile Fastener Set for UP Plate 38230 Inc. Easy Rail mounting profile fastener, 2 x Easy Rail T-bolt + flange nut and 2 x protective rubber mat. Easy Rail Mounting Profile 3,1 m 36600 6,2 m 36480 Joint Set 2 pc. 36750 End Caps 4 pc. 36720

### 2. FASTENING OF THE EASY RAIL MOUNTING PROFILES

Every mounting profile must be fastened with at least two roof fasteners. Notice the thermal expansion: The length of the one profile line is max. 15 meters.