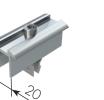

## **1. FASTENING TO THE UP PLATE**

Use the UP bolt set to fasten the mounting profile fastener to the UP plate. Place the protective rubber mats under the both ends of the fastener.