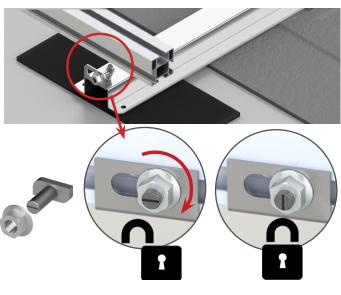

## **1. FASTENING TO THE UP PLATE**

Use the UP bolt set to fasten the mounting profile fastener to the UP plate. Place the protective rubber mats under the both ends of the fastener.