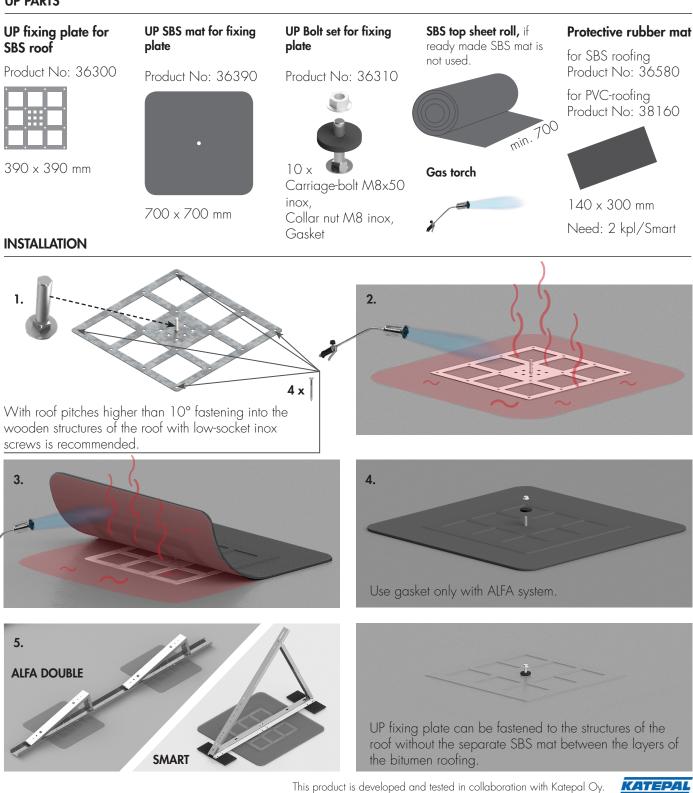

### **UP PARTS**

© Copyright Orima-Tuote Oy. Kankaantie 6, Fl-16300 Orimattila Unauthorised use and copying is forbidden.

**ORIMA**<sup>®</sup>

Nordic s lar partner

UNIVERSAL PLATFORM

## INSTALLATION

Lightweight

## **1. FASTENING TO THE UP PLATE**

Use the UP bolt set to fasten the mounting profile fastener to the UP plate. Place the protective rubber mats under the both ends of the fastener.